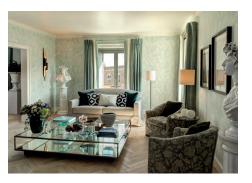

# Meetings & events facilities

- 1 event room for up to 50 delegates
- Wi-Fi access in public areas and all rooms

A ROCCO FORTE HOTEL

|         | Size           | Dimensions<br>L x W x H                          | Boardroom | Cabaret | Classroom | Dinner | Hollow<br>Square | Reception | Theatre | U-Shape |
|---------|----------------|--------------------------------------------------|-----------|---------|-----------|--------|------------------|-----------|---------|---------|
| Salotto | 76m²<br>818ft² | 9x8.6x2.5-3.1m<br>29'5" x 28'2" x 8'2"-<br>10'1" | 28        | 20      | 30        | 40     | _                | 40        | 50      | 18      |