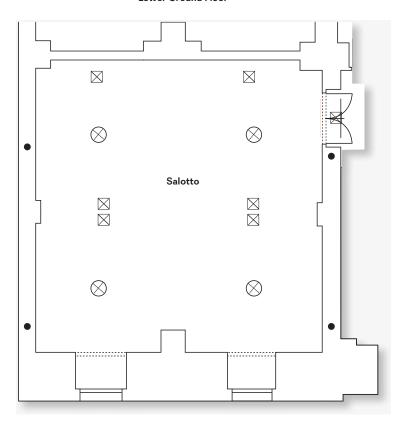

A ROCCO FORTE HOTEL

|         | Size           | Dimensions<br>L x W x H                          | Boardroom | Cabaret | Classroom | Dinner | Hollow<br>Square | Reception | Theatre | U-Shape |
|---------|----------------|--------------------------------------------------|-----------|---------|-----------|--------|------------------|-----------|---------|---------|
| Salotto | 76m²<br>818ft² | 9x8.6x2.5-3.1m<br>29'5" x 28'2" x 8'2"-<br>10'1" | 28        | 20      | 30        | 40     | _                | 40        | 50      | 18      |

# **Lower Ground Floor**