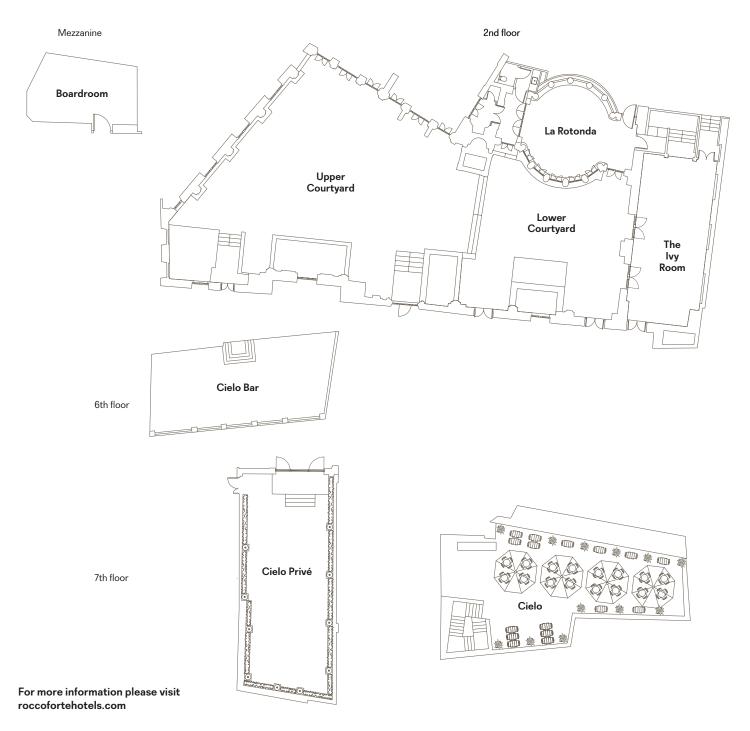

#### Meetings & events

8 meeting and events spaces for up to 70 guests in theatre style and 200 guests for a cocktail reception

- Iconic Views of Rome from our private terraces
- *Open-Air Events* inner courtyard available for private hire

|              | Size     | Dimensions<br>L x W x H | Boardroom | Cabaret | Classroom | Dinner | Hollow<br>Square | Reception | Theatre | U-Shape | Floor     |
|--------------|----------|-------------------------|-----------|---------|-----------|--------|------------------|-----------|---------|---------|-----------|
| Boardroom    | 26m²     | 4 x 3.5 x 6.5m          | 10        | _       | _         | _      | _                | _         | _       | _       | Mezzanine |
| The Ivy Room | 77m²     | 13.60 x 5.80 x 4        | 30        | 28      | 30        | 60     | 20               | 60        | 70      | 30      | 2nd floor |
| La Rotonda   | 51m²     | 7.5m diameter           | 15        | _       | _         | 20     | _                | 30        | 20      | 15      | 2nd floor |
| Courtyard    | 400m²    | 12 x 33m                | -         | _       | _         | 140    | _                | 200       | -       | _       | 2nd floor |
| Cielo Bar    | 158.60m² | 19.16 x 8.75m           | -         | _       | _         | 50     | _                | 60        | _       | _       | 6th floor |
| Cielo Privé  | 102m²    | 6.70 x 15.60m           | -         | _       | _         | 40     | _                | 40        | 40      | _       | 7th floor |
| Cielo        | 194.80m² | 19 x 7m                 | _         | _       | _         | 80     | _                | 120       | _       | _       | 7th floor |