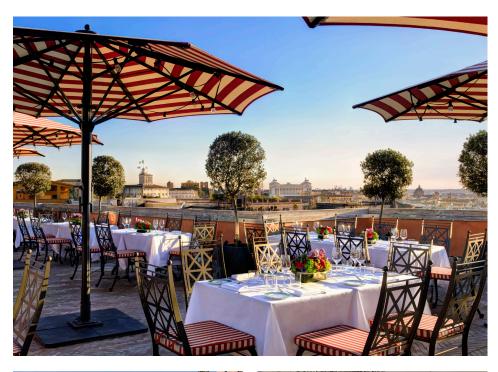

# Restaurants, bars & event spaces

- Café Ginori all day dining
- Mosaico a Roman courtyard
- Julep Bar our herbal and vermouth bar
- *Cielo Bar* rooftop bar with 360° views of Rome
- Cielo alfresco restaurant
- Cielo Privé private dining
- La Cantina private dining

#### Meetings & events

8 meeting and events spaces for up to 70 guests in theatre style and 200 guests for a cocktail reception

- Iconic Views of Rome from our private terraces
- *Open-Air Events* inner courtyard available for private hire