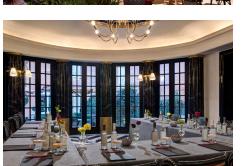

#### Meetings & events

8 meeting and events spaces for up to 70 guests in theatre style and 200 guests for a cocktail reception

- Iconic Views of Rome from our private terraces
- *Open-Air Events* inner courtyard available for private hire

|              | Size     | Dimensions<br>L x W x H | Boardroom | Cabaret | Classroom | Dinner | Hollow<br>Square | Reception | Theatre | U-Shape | Floor     |
|--------------|----------|-------------------------|-----------|---------|-----------|--------|------------------|-----------|---------|---------|-----------|
| Boardroom    | 26m²     | 4 x 3.5 x 6.5m          | 10        | _       | _         | _      | _                | _         | _       | _       | Mezzanine |
| The Ivy Room | 77m²     | 13.60 x 5.80 x 4        | 30        | 28      | 30        | 60     | 20               | 60        | 70      | 30      | 2nd floor |
| La Rotonda   | 51m²     | 7.5m diameter           | 15        | _       | _         | 20     | _                | 30        | 20      | 15      | 2nd floor |
| Courtyard    | 400m²    | 12 x 33m                | -         | _       | _         | 140    | _                | 200       | -       | _       | 2nd floor |
| Cielo Bar    | 158.60m² | 19.16 x 8.75m           | -         | _       | _         | 50     | _                | 60        | _       | _       | 6th floor |
| Cielo Privé  | 102m²    | 6.70 x 15.60m           | -         | _       | _         | 40     | _                | 40        | 40      | _       | 7th floor |
| Cielo        | 194.80m² | 19 x 7m                 | _         | _       | _         | 80     | _                | 120       | _       | _       | 7th floor |