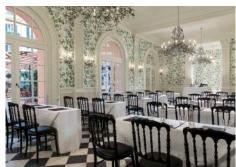

## Meetings & events

- Boardroom
- The Ivy Room
- La Rotonda
- 400m² courtyard for up to 200 guests available for private hire
- 41.8m² Cielo Privé dining room and 102m² terrace overlooking Rome for up to 70 guests on the 7th floor
- Cielo Terrace Bar is available for private hire:
- $195\text{m}^2$  terrace on the 7th floor for up to 130 guests
- $158m^2$  terrace on the 6th floor for up to 70 guest
- both terraces for up to 250 guests

# Restaurants & Bars

- *Da Sistina*. Modern Roman cuisine in our trattoria and lobby lounge (97m², up to 60 guests)
- Mosaico. A Roman courtyard (126m², up to 120 guests)
- *Julep.* Taste Rome's most exciting new cocktails and infusions at our herbal and vermouth bar (185m², up to 100 guests)
- Cielo Terrace Bar. Rooftop bar with 360° views of Rome
- *La Cantina*. Wine cellar for private dining and tastings (21m², up to 12 guests)