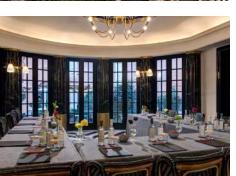

## Meetings & events

- Boardroom
- The Ivy Room
- La Rotonda
- 400m² courtyard for up to 200 guests available for private hire
- 41.8m² Cielo Privé dining room and 102m² terrace overlooking Rome for up to 70 guests on the 7th floor
- Cielo Terrace Bar is available for private hire:
- $195\text{m}^2$  terrace on the 7th floor for up to 130 guests
- $158m^2$  terrace on the 6th floor for up to 70 guest
- both terraces for up to 250 guests

|                                                                     | Size              | Dimensions<br>L x W x H | Boardroom | Cabaret | Classroom | Dinner | Hollow<br>Square | Reception | Theatre  | U-Shape | Floor              |
|---------------------------------------------------------------------|-------------------|-------------------------|-----------|---------|-----------|--------|------------------|-----------|----------|---------|--------------------|
| Boardroom                                                           | 26m²              | 4 x 6.5 x 3.5m          | 8 – 10    | _       | _         | _      | _                | _         | _        | _       | Mezzanine          |
| The Ivy Room                                                        | 77m²              | 13.60 x 5.80 x 4        | 30        | 40      | 30        | 50     | 20               | 70 – 80   | 80 – 100 | 25 – 30 | 2nd floor          |
| La Rotonda                                                          | 51m <sup>2</sup>  | 7.5m diameter           | 15        | 20      | 20        | 30     | _                | 30        | 25       | 12      | 2nd floor          |
| Courtyard                                                           | 400m²             | 12 x 33m                | -         | _       | _         | 120    | _                | 200       | 100      | _       | 2nd floor          |
| Cielo Privè<br>dining room                                          | 41.80m²           | 6.86 x 6.10 x 2.5m      | 10        | -       | _         | 10     | -                | -         | -        | -       | 7th floor          |
| Cielo Privè<br>terrace<br>(connecting to<br>private dining<br>room) | 102m <sup>2</sup> | 6.70 x 15.60m           | -         | _       | _         | 50     | _                | 70        | 70       | _       | 7th floor          |
| Terrace<br>7th floor                                                | 194.80m²          | 19 x 7m                 | -         | -       | _         | 80     | -                | 130       | 100      | _       | 7th floor          |
| Terrace<br>6th floor                                                | 158.60m²          | 19.16 x 8.75m           | -         | -       | _         | 60     | _                | 70        | _        | -       | 6th floor          |
| Terrace<br>6th & 7th floor                                          | _                 | _                       | -         | _       | _         | 170    | _                | 250       | _        | _       | 6th & 7th<br>floor |