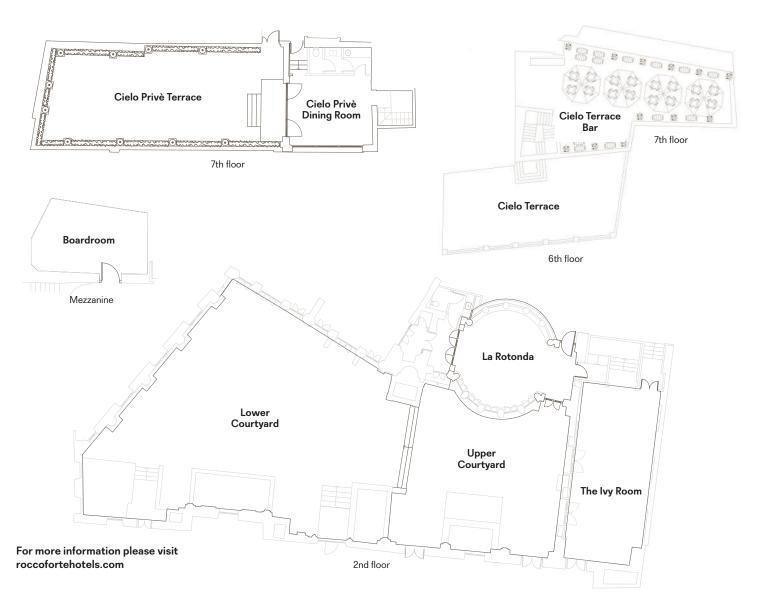

## Meetings & events

- Boardroom
- The Ivy Room
- La Rotonda
- 400m² courtyard for up to 200 guests available for private hire
- 41.8m² Cielo Privé dining room and 102m² terrace overlooking Rome for up to 70 guests on the 7th floor
- Cielo Terrace Bar is available for private hire:
- $195\text{m}^2$  terrace on the 7th floor for up to 130 guests
- $158m^2$  terrace on the 6th floor for up to 70 guest
- both terraces for up to 250 guests

|                                                                     | Size              | Dimensions<br>L x W x H | Boardroom | Cabaret | Classroom | Dinner | Hollow<br>Square | Reception | Theatre  | U-Shape | Floor              |
|---------------------------------------------------------------------|-------------------|-------------------------|-----------|---------|-----------|--------|------------------|-----------|----------|---------|--------------------|
| Boardroom                                                           | 26m²              | 4 x 6.5 x 3.5m          | 8 – 10    | _       | _         | _      | _                | _         | _        | _       | Mezzanine          |
| The Ivy Room                                                        | 77m²              | 13.60 x 5.80 x 4        | 30        | 40      | 30        | 50     | 20               | 70 – 80   | 80 – 100 | 25 – 30 | 2nd floor          |
| La Rotonda                                                          | 51m <sup>2</sup>  | 7.5m diameter           | 15        | 20      | 20        | 30     | _                | 30        | 25       | 12      | 2nd floor          |
| Courtyard                                                           | 400m²             | 12 x 33m                | -         | _       | _         | 120    | _                | 200       | 100      | _       | 2nd floor          |
| Cielo Privè<br>dining room                                          | 41.80m²           | 6.86 x 6.10 x 2.5m      | 10        | -       | _         | 10     | -                | -         | -        | -       | 7th floor          |
| Cielo Privè<br>terrace<br>(connecting to<br>private dining<br>room) | 102m <sup>2</sup> | 6.70 x 15.60m           | -         | _       | _         | 50     | _                | 70        | 70       | _       | 7th floor          |
| Terrace<br>7th floor                                                | 194.80m²          | 19 x 7m                 | -         | -       | _         | 80     | -                | 130       | 100      | _       | 7th floor          |
| Terrace<br>6th floor                                                | 158.60m²          | 19.16 x 8.75m           | -         | -       | _         | 60     | _                | 70        | _        | -       | 6th floor          |
| Terrace<br>6th & 7th floor                                          | _                 | _                       | -         | _       | _         | 170    | _                | 250       | _        | _       | 6th & 7th<br>floor |