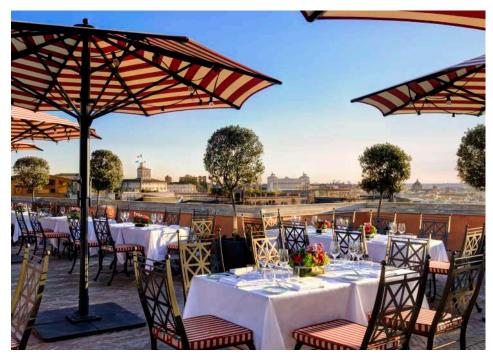

## Meetings & events

- Boardroom
- The Ivy Room
- La Rotonda
- 400m² courtyard for up to 200 guests available for private hire
- 41.8m² Cielo Privé dining room and 102m² terrace overlooking Rome for up to 70 guests on the 7th floor
- Cielo Terrace Bar is available for private hire:
- $195\text{m}^2$  terrace on the 7th floor for up to 130 guests
- $158m^2$  terrace on the 6th floor for up to 70 guest
- both terraces for up to 250 guests

# Restaurants & Bars

- *Da Sistina*. Modern Roman cuisine in our trattoria and lobby lounge (97m², up to 60 guests)
- Mosaico. A Roman courtyard (126m², up to 120 guests)
- *Julep.* Taste Rome's most exciting new cocktails and infusions at our herbal and vermouth bar (185m², up to 100 guests)
- Cielo Terrace Bar. Rooftop bar with 360° views of Rome
- *La Cantina*. Wine cellar for private dining and tastings (21m², up to 12 guests)