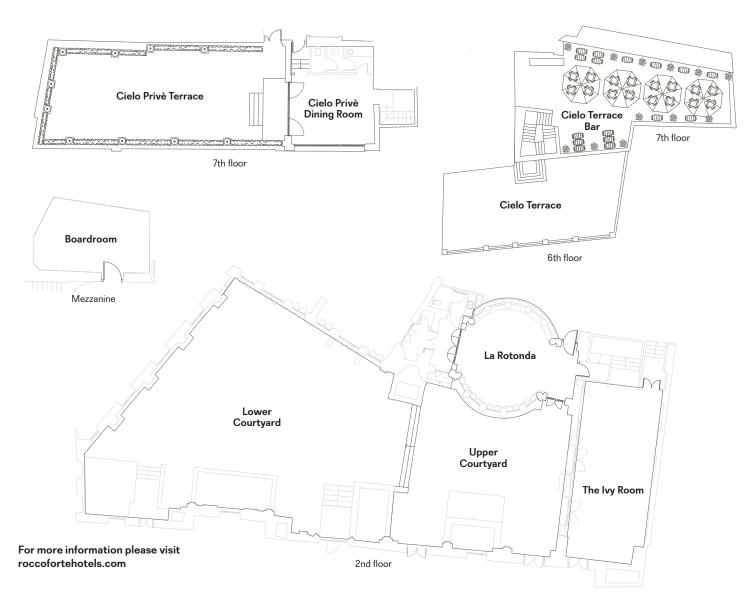

# Meetings & events

- Boardroom
- The Ivy Room
- La Rotonda
- 400m² courtyard for up to 200 guests available for private hire
- 41.8m² Cielo Privé dining room and 102m² terrace overlooking Rome for up to 70 guests on the 7th floor
- Cielo Terrace Bar is available for private hire:
- 195m² terrace on the 7th floor for up to 130 guests
- 158m² terrace on the 6th floor for up 70 guest
- both terraces for up to 250 guests

|                                                                     | Size             | Dimensions<br>L x W x H | Boardroom | Cabaret | Classroom | Dinner | Hollow<br>Square | Reception | Theatre  | U-Shape | Floor              |
|---------------------------------------------------------------------|------------------|-------------------------|-----------|---------|-----------|--------|------------------|-----------|----------|---------|--------------------|
| Boardroom                                                           | 26m²             | 4 x 6.5 x 3.5m          | 8 – 10    | _       | _         | _      | _                | _         | _        | _       | Mezzanine          |
| The Ivy Room                                                        | 77m²             | 13.60 x 5.80 x 4        | 30        | 40      | 30        | 50     | 20               | 70 – 80   | 80 – 100 | 25 – 30 | 2nd floor          |
| La Rotonda                                                          | 51m <sup>2</sup> | 7.5m diameter           | 15        | 20      | 20        | 30     | -                | 30        | 25       | 12      | 2nd floor          |
| Courtyard                                                           | 400m²            | 12 x 33m                | _         | -       | -         | 120    | -                | 200       | 100      | _       | 2nd floor          |
| Cielo Privè<br>dining room                                          | 41.80m²          | 6.86 x 6.10 x 2.5m      | 10        | -       | _         | 10     | -                | -         | -        | -       | 7th floor          |
| Cielo Privè<br>terrace<br>(connecting to<br>private dining<br>room) | 102m²            | 6.70 x 15.60m           | -         | _       | -         | 50     | _                | 70        | 70       | _       | 7th floor          |
| Terrace<br>7th floor                                                | 194.80m²         | 19 x 7m                 | _         | _       | _         | 80     | -                | 130       | 100      | _       | 7th floor          |
| Terrace<br>6th floor                                                | 158.60m²         | 19.16 x 8.75m           | _         | -       | -         | 60     | -                | 70        | -        | -       | 6th floor          |
| Terrace<br>6th & 7th floor                                          | _                | _                       | _         | -       | _         | 170    | _                | 250       | _        | _       | 6th & 7th<br>floor |