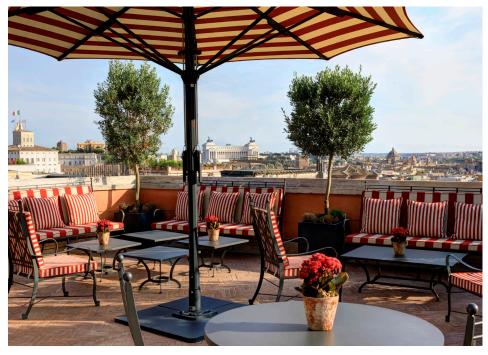

# Meetings & events

- Boardroom
- The Ivy Room
- La Rotonda
- 400m² courtyard for up to 200 guests available for private hire
- 41.8m² Cielo Privé dining room and 102m² terrace overlooking Rome for up to 70 guests on the 7th floor
- Cielo Terrace Bar is available for private hire:
- 195m² terrace on the 7th floor for up to 130 guests
- 158m² terrace on the 6th floor for up 70 guest
- both terraces for up to 250 guests

#### **Restaurants & Bars**

- *Da Sistina*. Modern Roman cuisine in our trattoria and lobby lounge (97m<sup>2</sup> for up to 60 guests)
- Mosaico. Italian classics with African, Middle East, and European flair and flavours (126m² for up to 120 guests)
- *Julep.* Taste Rome's most exciting new cocktails and infusions at our herbal and vermouth bar (185m² for up to 100 guests)
- Cielo Terrace Bar. Rooftop bar with 360° views of Rome
- 21m<sup>2</sup> Wine Cellar for up to 10 12 guests