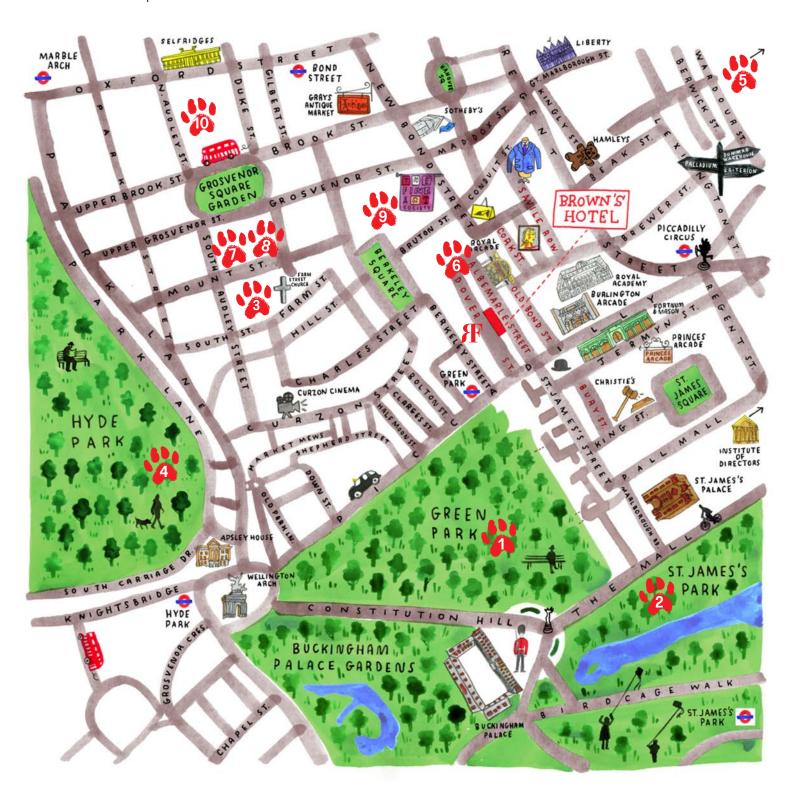

# **PARKS & GARDENS**

Green Park

St. James's Park

**Mount Street Gardens** 

**Hyde Park** 

Hampstead Heath

# **RESTAURANTS & BARS**

Aubaine 31 Dover Street W1S 4ND

The Audley 41–43 Mount Street W1K 2RX

🐕 Scott's 20 Mount Street W1K 2HE

The Guinea Grill 30 Bruton Place W1J 6NL

Mercato Mayfair St. Mark's Church, N Audley Street W1K 6ZA

### **FURTHER AFIELD**

The Dog and Duck 18 Bateman Street W1D 3AJ

The Holly Bush 22 Holly Mount NW3 6SG

The Spaniards Inn Spaniards Road NW3 7JJ