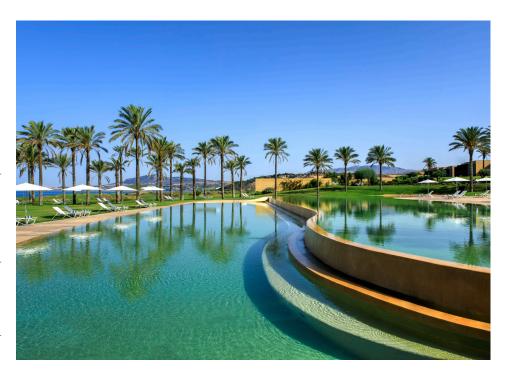

Verdura Resort is set on 230 hectares, with its own vegetable garden, orange and olive groves and nearly two kilometres of private Mediterranean coastline. It's a place with a true sense of space, a place where your room will seem woven subtly into the landscape, with uninterrupted views of the sea from your private balcony or terrace. Above all, it's a place where you'll discover an outstanding level of service.

#### - 60m outdoor pool

- culinary activities
- full-size football pitch
- helipad
- Verdùland kid and teen club
- private beach with water sports club
- trekking, running and cycling trails
- shopping: 4 boutiques
- sightseeing excursions
- tennis academy with 6 floodlit clay courts