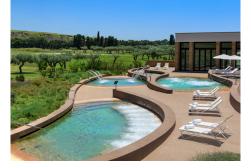

## Verdura Spa

Located in its own building, the  $4000 \mathrm{m}^2$  spa has:

- 4 thalassotherapy pools
- 20m indoor lap pool
- 11 treatment rooms (including a double suite)
- double-height steam bath
- separate men's and women's saunas, Far Infrared sauna
- gym and yoga studio
- daily personal training services and fitness classes
- indoor and outdoor relaxation areas
- Rocco Forte Health programmes
- Spa Bar

#### - 60m outdoor pool

- culinary activities
- full-size football pitch
- helipad
- Verdùland kid and teen club
- private beach with water sports club
- trekking, running and cycling trails
- shopping: 4 boutiques
- sightseeing excursions
- tennis academy with 6 floodlit clay courts