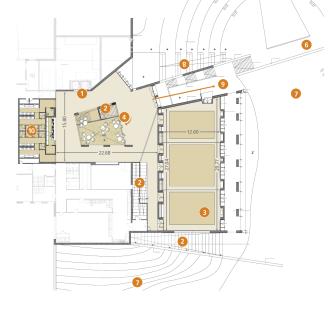

# LOWER GROUND FLOOR

- lifts
  - stairs to upper ground floor ballroom foyer open-air amphitheatre
- 1 2 3 4 5 6
- 7 , 8 9
- grass stairs to upper ground floor direct access to the amphitheatre
  - 10 bathrooms
- outdoor screen

|                                                                               | Size                                                                                        | Dimensions<br>L x W x H | Boardroom | Cabaret | Classroom             | Dinner                | Reception                | Theatre               | U-Shape                  | Floor           |
|-------------------------------------------------------------------------------|---------------------------------------------------------------------------------------------|-------------------------|-----------|---------|-----------------------|-----------------------|--------------------------|-----------------------|--------------------------|-----------------|
| Palermo                                                                       | 43m <sup>2</sup>                                                                            | 7.7 x 5.6m              | 18        | 15      | 28                    | 30                    | 30                       | 32                    | 24                       | Ground          |
| Etna                                                                          | 52m²                                                                                        | 7.7 x 6.8m              | 28        | 20      | 30                    | 40                    | 45                       | 48                    | 24                       | Ground          |
| Ragusa                                                                        | 50m²                                                                                        | 7.7 x 6.6m              | 28        | 20      | 30                    | 40                    | 45                       | 48                    | 24                       | Ground          |
| Messina                                                                       | 53m²                                                                                        | 7.7 x 6.8m              | 28        | 20      | 30                    | 40                    | 45                       | 48                    | 24                       | Ground          |
| Agrigento                                                                     | 53m²                                                                                        | 7.7 x 6.8m              | 28        | 20      | 30                    | 40                    | 45                       | 48                    | 24                       | Ground          |
| Sciacca                                                                       | 53m²                                                                                        | 7.7 x 6.9m              | 28        | 20      | 30                    | 40                    | 45                       | 48                    | 24                       | Ground          |
| Catania                                                                       | 112m <sup>2</sup>                                                                           | 13.1 x 8.6m             | 45        | 45      | 70                    | 90                    | 110                      | 88                    | 36                       | Ground          |
| <b>The Auditorium</b><br>(Meeting rooms<br>Palermo + Etna +<br>Ragusa)        | 150m²                                                                                       | 7.7 x 19.3m             | 55        | 60      | 90                    | 120                   | 150                      | 144                   | 40                       | Ground          |
| <b>The Panorama</b><br>(Meeting rooms<br>Messina +<br>Agrigento +<br>Sciacca) | 160m²                                                                                       | 7.5 x 20.8m             | 55        | 60      | 90                    | 120                   | 160                      | 144                   | 45                       | Ground          |
| <b>Ballroom</b> (can<br>be divided into 3<br>separate rooms:<br>A, B, C)      | 355m <sup>2</sup><br>A - 95m <sup>2</sup><br>B - 132m <sup>2</sup><br>C - 110m <sup>2</sup> | 29.77 x 12.70 x 3.90    | _         | 140     | 160<br>50<br>50<br>50 | 300<br>70<br>90<br>70 | 350<br>100<br>100<br>100 | 270<br>80<br>80<br>80 | N/A<br>N/A<br>N/A<br>N/A | Lower<br>Ground |
| Open Air<br>Amphitheatre                                                      | 1000m²                                                                                      |                         | -         | -       | -                     | _                     | -                        | 500                   | -                        | Lower<br>Ground |