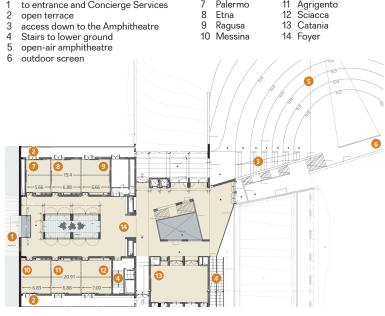

GROUND FLOOR 1 to entrance and Concierge Services

open terrace access down to the Amphitheatre Stairs to lower ground open-air amphitheatre

Palermo Etna 8 Etna 9 Ragusa 10 Messina

7

 Agrigento
Sciacca
Catania 14 Foyer

|                                                                               | Size                                                                                        | Dimensions<br>L x W x H | Boardroom | Cabaret | Classroom             | Dinner                | Reception                | Theatre               | U-Shape                  | Floor           |
|-------------------------------------------------------------------------------|---------------------------------------------------------------------------------------------|-------------------------|-----------|---------|-----------------------|-----------------------|--------------------------|-----------------------|--------------------------|-----------------|
| Palermo                                                                       | 43m <sup>2</sup>                                                                            | 7.7 x 5.6m              | 18        | 15      | 28                    | 30                    | 30                       | 32                    | 24                       | Ground          |
| Etna                                                                          | 52m²                                                                                        | 7.7 x 6.8m              | 28        | 20      | 30                    | 40                    | 45                       | 48                    | 24                       | Ground          |
| Ragusa                                                                        | 50m²                                                                                        | 7.7 x 6.6m              | 28        | 20      | 30                    | 40                    | 45                       | 48                    | 24                       | Ground          |
| Messina                                                                       | 53m²                                                                                        | 7.7 x 6.8m              | 28        | 20      | 30                    | 40                    | 45                       | 48                    | 24                       | Ground          |
| Agrigento                                                                     | 53m²                                                                                        | 7.7 x 6.8m              | 28        | 20      | 30                    | 40                    | 45                       | 48                    | 24                       | Ground          |
| Sciacca                                                                       | 53m²                                                                                        | 7.7 x 6.9m              | 28        | 20      | 30                    | 40                    | 45                       | 48                    | 24                       | Ground          |
| Catania                                                                       | 112m <sup>2</sup>                                                                           | 13.1 x 8.6m             | 45        | 45      | 70                    | 90                    | 110                      | 88                    | 36                       | Ground          |
| <b>The Auditorium</b><br>(Meeting rooms<br>Palermo + Etna +<br>Ragusa)        | 150m²                                                                                       | 7.7 x 19.3m             | 55        | 60      | 90                    | 120                   | 150                      | 144                   | 40                       | Ground          |
| <b>The Panorama</b><br>(Meeting rooms<br>Messina +<br>Agrigento +<br>Sciacca) | 160m²                                                                                       | 7.5 x 20.8m             | 55        | 60      | 90                    | 120                   | 160                      | 144                   | 45                       | Ground          |
| <b>Ballroom</b> (can<br>be divided into 3<br>separate rooms:<br>A, B, C)      | 355m <sup>2</sup><br>A - 95m <sup>2</sup><br>B - 132m <sup>2</sup><br>C - 110m <sup>2</sup> | 29.77 x 12.70 x 3.90    | _         | 140     | 160<br>50<br>50<br>50 | 300<br>70<br>90<br>70 | 350<br>100<br>100<br>100 | 270<br>80<br>80<br>80 | N/A<br>N/A<br>N/A<br>N/A | Lower<br>Ground |
| Open Air<br>Amphitheatre                                                      | 1000m²                                                                                      |                         | -         | -       | -                     | _                     | -                        | 500                   | -                        | Lower<br>Ground |